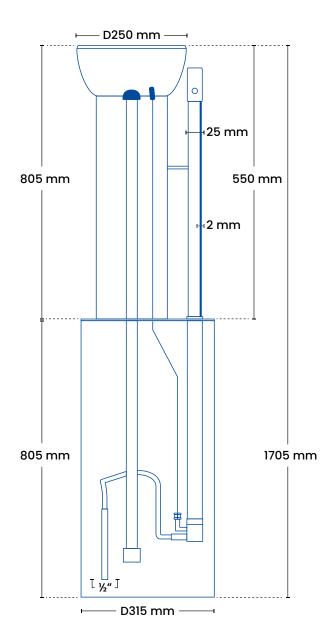

## We recommend

It is recommended to use supply water pipes of PEM pipes of 25mm or larger.

| Specifications           |            |                           |                 |
|--------------------------|------------|---------------------------|-----------------|
|                          |            |                           |                 |
| Installation             |            |                           |                 |
| Product                  |            | F200                      | F202            |
| Tap height               |            | 805 mm                    | 600 mm          |
| Fountain height          |            | 805 mm                    | 600 mm          |
| Grip height              |            | 550 mm                    | 350 mm          |
| Connection               |            | ⅓″                        | 1∕2″            |
| Product                  | dimension  |                           |                 |
| Product                  |            | F200                      | F202            |
| Total height             |            | 1705 mm                   | 1300 mm         |
| Total width (D)          |            | 315 mm                    | 315 mm          |
| Cover (D)                |            | 315 mm                    | 315 mm          |
| Drinking bowl (D)        |            | 250 mm                    | 250 mm          |
| Spindel rods             |            | 33 mm                     | 33 mm           |
| Well (D x mm)            |            | 315 x 900                 | 315 x 900       |
| Dimension                |            | D25 mm                    | D25 mm          |
| Thickness                |            | 2 mm                      | 2 mm            |
| Packagir                 | ng         |                           |                 |
| Product                  |            | F200                      | F202            |
| Dimension                |            | 150x40 cm                 | 170,5x40 cm     |
| Weight                   |            | 30 kg                     | 33 kg           |
| Frostline                | valve      |                           |                 |
| Capacity                 |            | 9 I/min. at 2-4 bar       |                 |
| O-rings                  |            | 8x3mm - NBR shore 70      |                 |
| -                        |            |                           |                 |
| Models                   |            |                           |                 |
| Product VVSno.           |            | Description               |                 |
| F200                     | 694860.100 | Bowl complete w. well 805 |                 |
| F202 694860.000 Bowl com |            | Bowl comple               | ete w. well 600 |