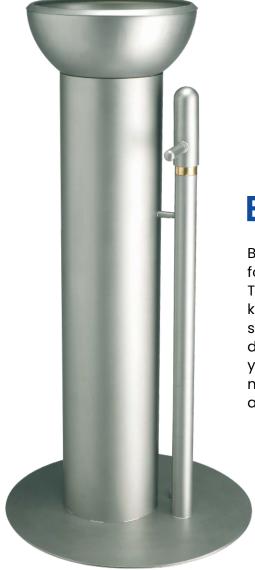

## **BOWL**

Bowl is robust and reliable fountain for public spaces. The product is suitable in parks, kindergartens, schoolyards or sports facilities where fresh drinking water is needed all year round. The design is made without sharp edges and protrusions.

The fountain works by a self-draining mechanical valve empties the water tap after use, ensuring fresh water all year round. Our products do not require use of electricity to ensure frost-free, and made in stainless steel – and is therefor environmentally friendly in every way. The one handle grip provides a simple operation and good comfort. The product is delivered complete with a well.