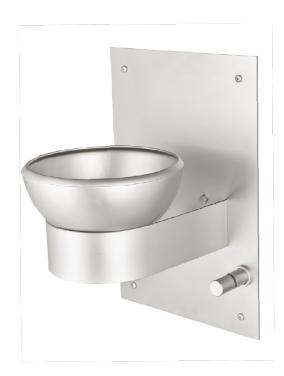

## PRO WALL MOUNTED DRINKING SYSTEM

The frost-free and wall mounted drinking system from the PRO series is manufactured to ensure fresh drinking water all year round in, for example, schoolyards and public spaces. The drinking fountain has a timeless look and is frost-proof as long as its water line is frost-free.

The drinking fountain works by a self-draining mechanical valve emptying the water dispenser of water after use, which ensures fresh water all year round. Our products do not require the use of electricity to ensure frost-freeness, and are made of stainless steel – so environmentally friendly in every way. The water dispenser is a handle, which provides simple operation and good comfort.