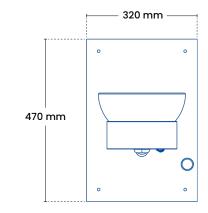

#### We recommend

For the function, it is important that the pipe which is led through the wall falls at least 3% towards the facade, so that the fixture can be emptied of water.

| Specifications                            |                                |                                                               |
|-------------------------------------------|--------------------------------|---------------------------------------------------------------|
| Installation target Back plate Connection |                                | W 320 mm x h 470 mm<br>½"                                     |
| Product dimens                            |                                |                                                               |
| Total height<br>Total width<br>Armature   |                                | 470 mm<br>320 mm<br>Ø 27 mm                                   |
| Packaging<br>Measure H-B<br>Weight        |                                | 500 x 400 x 300 mm<br>7.9 kg                                  |
| Frostline valve Capacity O-rings          |                                | 4-8 I/min. 2-6 bars<br>Gasket set 9008                        |
| Models                                    |                                |                                                               |
| Product<br>500                            | <b>plumbing no.</b> 694868.100 | <b>Description</b> Drinking fountain (without connection kit) |
| 511<br>5                                  | 694868.914<br>511 694868.974   | Connection set 180-220 mm<br>Connection set 420-460 mm        |
| See more variants in the price list.      |                                |                                                               |
|                                           |                                |                                                               |
|                                           |                                |                                                               |