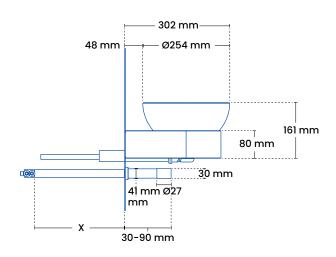

#### We recommend

For the function, it is important that the pipe which is led through the wall falls at least 3% towards the facade, so that the fixture can be emptied of water.

| Specifications                            |                                |                                                               |
|-------------------------------------------|--------------------------------|---------------------------------------------------------------|
| Installation target Back plate Connection |                                | W 320 mm x h 470 mm<br>½"                                     |
| Product dimens                            |                                |                                                               |
| Total height<br>Total width<br>Armature   |                                | 470 mm<br>320 mm<br>Ø 27 mm                                   |
| Packaging<br>Measure H-B<br>Weight        |                                | 500 x 400 x 300 mm<br>7.9 kg                                  |
| Frostline valve Capacity O-rings          |                                | 4-8 I/min. 2-6 bars<br>Gasket set 9008                        |
| Models                                    |                                |                                                               |
| Product<br>500                            | <b>plumbing no.</b> 694868.100 | <b>Description</b> Drinking fountain (without connection kit) |
| 511<br>5                                  | 694868.914<br>511 694868.974   | Connection set 180-220 mm<br>Connection set 420-460 mm        |
| See more variants in the price list.      |                                |                                                               |
|                                           |                                |                                                               |
|                                           |                                |                                                               |