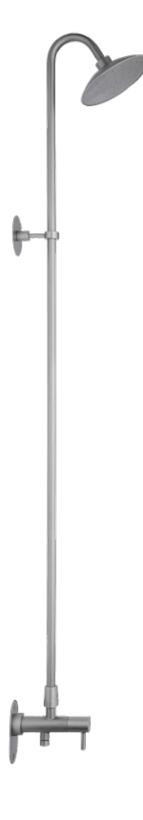

## 5032/71 EQI WALL-HANGED OUTDOOR SHOWER

With curved shower head

The wall-mounted outdoor shower from the EQI series comes with cold or pre-mixed water. You get a frost-free solution that guarantees you a refreshing rinse exactly when you want. The minimalist look makes the shower suitable for all outdoor environments.

## **EQI WALL-HANGED OUTDOOR SHOWER**

With curved shower head

Frostline is manufactured in Denmark and today has more than 25 years of experience. We offer a wide range of frost-free outdoor products in beautiful design, high quality and with great functionality. The shower works by a mechanical valve automatically emptying the shower of water after use, so you can use it all year round. Our products do not require the use of electricity to ensure frost-freeness, and are made of stainless steel, so environmentally friendly in every way.