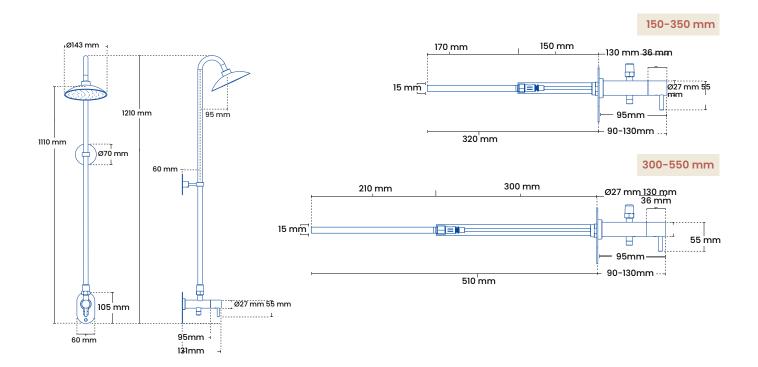

## **Specifications**

#### Product dimensions

Connection

Back plate H-B

Shower head

Shower pipe

Armature

15 mm or ½"

60mm x 105mm

Ø 143 mm

Ø 15 mm

Ø 27 mm

#### **Models**

 Product
 plumbing no.
 Description

 5032-101
 743474.714
 150-350 mm

 5032-101
 743474,734
 300-550 mm

See more variants in the price list.