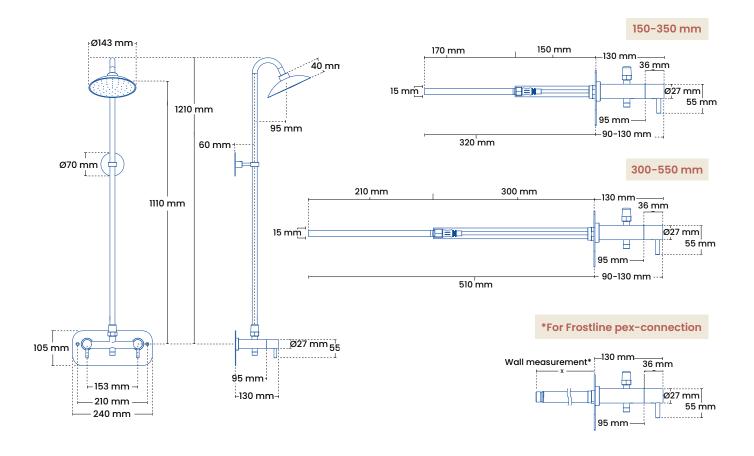

## **Specifications**

### **Product dimensions**

Connection 15 mm el. ½"
Center distance 153 mm

Backplate H-W 240 mm x 105 mm

Shower head Ø 143 mm Shower pipe Ø 15 mm Faucet Ø 27 mm

**Packaging** 

Dimensions H-W-D 1550 x 205 x 85 mm

### **Variants**

 Product
 VVS no.
 Description

 5050-101
 743470.634
 150-350 mm

 5050-101
 743470.654
 300-550 mm

5050-101 Wall measurement\*

See more variants in the price list.