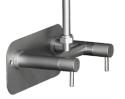

### **Product dimensions**

Connection 15 mm el. ½"
Center distance 153 mm

Backplate H-W 240 mm x 105 mm

Shower head Ø 143 mm Shower pipe Ø 15 mm Faucet Ø 27 mm

**Packaging** 

Dimensions H-W-D 1550 x 205 x 85 mm

Weight 4,5 kg

Frostline valve

Capacity 23 I/min. Max 6 bar O-rings Service set 9011