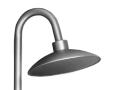

# **EQI WALL MOUNTED OUTDOOR SHOWER**

Curved showerhead

A wall-mounted outdoor shower from the EQI series is a frost-free and elegant solution. The timeless design means that the shower can fit into any environment.

### Curved showerhead

Frostline, crafted in Denmark for over 25 years, presents a diverse collection of frost-free outdoor products renowned for their elegant design, superior quality, and functionality. Our showers feature a mechanical valve that efficiently drains water after each use, enabling year-round usage without electricity. Constructed from stainless steel, they are environmentally friendly. With dual handles, adjusting water temperature is effortless.