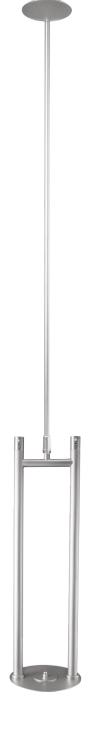

# **EQI FREE STANDING OUTDOOR SHOWER**

Curved showerhead

A free standing outdoor shower from the EQI series is a frost-free and elegant solution. The timeless design means that the shower can fit into any environment.

With the showe you have the opportunity to place your outdoor bath exactly where you want. Tchoose whether you prefer a soothing and warm bath or a cool and invigorating rinse – all year round. The shower is hand-assembled in Denmark and produced from solid materials, so you get a solution that you can enjoy for many years.

This shower is ideal if you want to avoid getting water in your hair, as the angle of the shower head allows you to stand underneath and only get water on your body.

#### Curved showerhead

Frostline, crafted in Denmark for over 25 years, presents a diverse collection of frost-free outdoor products renowned for their elegant design, superior quality, and functionality. Our showers feature a mechanical valve that efficiently drains water after each use, enabling year-round usage without electricity. Constructed from stainless steel, they are environmentally friendly. With dual handles, adjusting water temperature is effortless.