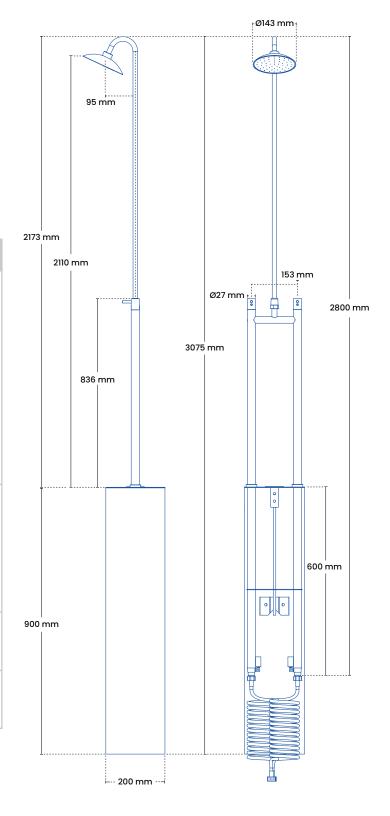

#### **Product dimensions**

Shower height 2173 mm
Tap height 2110 mm
Faucet height 836 mm
Center distance 153 mm
Shower head Ø 143 mm

Well W 200 mm x H 900 mm

Well cover Ø 200 mm

Valve: dept in well 600 mm (minimum)

Connection ½"
Hose connection ½"
Total height 3075 mm
Total width 200 mm