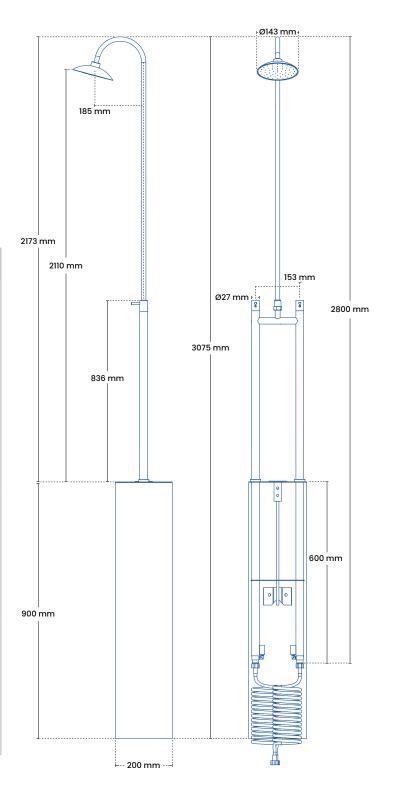

### **Product dimensions**

Shower height 2173 mm
Tap height 2110 mm
Faucet height 836 mm
Center distance 153 mm
Shower head Ø 143 mm

Well W 200 mm x H 900 mm

Well cover Ø 200 mm

Valve: dept in well 600 mm (minimum)

Connection ½"
Hose connection ½"
Total height 3075 mm
Total width 200 mm