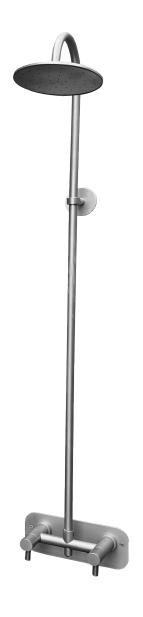

## DUO WALL MOUNTED OUTDOOR SHOWER

A wall-mounted outdoor shower from the DUO series is a frost-free and elegant solution. The timeless design means that the shower can fit into any environment.

With the frost-proof DUO shower, you can also choose whether you prefer a soothing and warm bath or a cool and invigorating rinse - all year round. The shower is hand-assembled in Denmark and produced from the best materials, so you get a solution that you can enjoy for many years.

### DUO WALL MOUNTED OUTDOOR SHOWER

Frostline, crafted in Denmark for over 25 years, presents a diverse collection of frost-free outdoor products renowned for their elegant design, superior quality, and functionality. Our showers feature a mechanical valve that efficiently drains water after each use, enabling year-round usage without electricity. Constructed from stainless steel, they are environmentally friendly. With dual handles, adjusting water temperature is effortless.