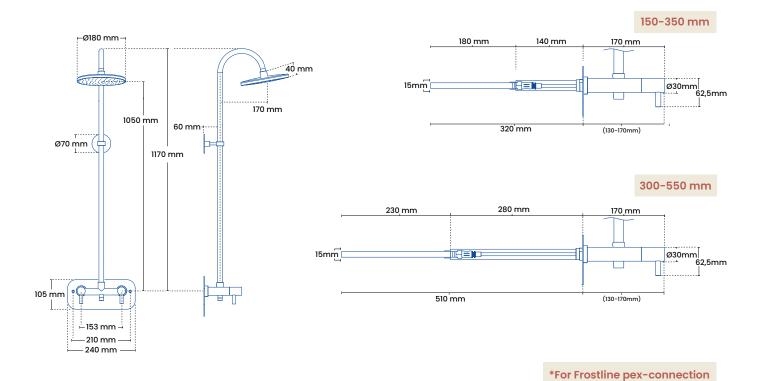

#### **Product dimensions**

Connection 15 mm el. ½"
Center distance 153 mm
Backplate H-W 240 x 105 mm
Shower head Ø 180 mm
Shower pipe Ø 18 mm
Faucet Ø 30 mm

#### **Variants**

 Product
 VVS no.
 Description

 550
 743492.034
 150-350 mm

 550
 743492.054
 300-550 mm

 550
 Wall measurement\*

See more variants in the price list.

# /½" Ø30mm 62,5mm

---- 170 mm -----