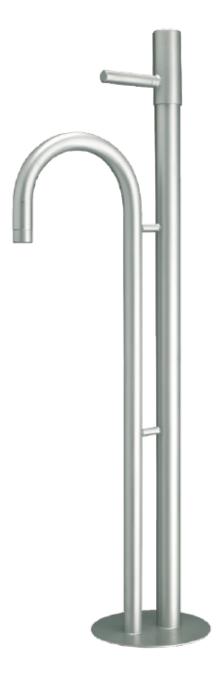

### F102 · F122 DUO L FREE-STANDING WATER POINT

The Duo L series is a frost-free solution in an exclusive and timeless design. The product is made of glass-blown stainless steel and is prepared so that a garden hose can be mounted on the spout.

It is suitable for outdoor areas such as gardens, golf courses, parks and urban spaces, where there is a need for a drinking water-approved outdoor water point that can be used all year round.

The park water dispenser works by a self-draining mechanical valve emptying the water dispenser of water after use, which ensures fresh water all year round. Our products do not require the use of electricity to ensure frost-freeness, and are made of stainless steel – so environmentally friendly in every way. The water dispenser is a handle, which provides simple operation and good comfort. The product is delivered complete with well.