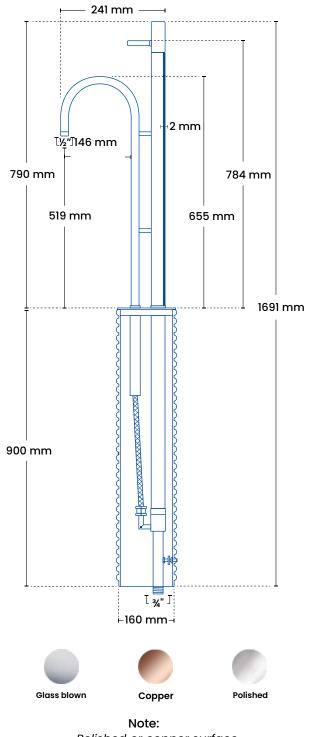

#### **Installation target**

Tap height 519 mm
Tap depth 146 mm
Stand height 790 mm
Height of handle 784 mm
Height of spout 655 mm
Connection %"
Hose connection %"

#### **Product dimensions**

Total height 1691 mm

Total width 241 mm

Well Dinension D25 mm

Packaging

Good thickness

Measure H-B-D 184x20x30 cm

Weight 10 kg with complete well

2 mm

Frostline valve

Capacity (Duo L30)
Capacity (Duo L9)
O-rings

28-32 I/min. at 2-4 bar
6-9 I/min. at 2-4 bar
8x3mm - NBR shore 70

## Note: Polished or copper surface must be specially produced.