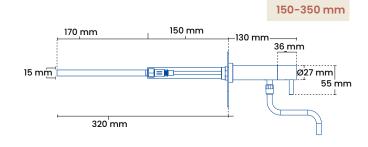

### **Product dimensions**

Connection 15 mm or ½"

Luminaire center distance 153 mm

Back plate H-B 240 x 105 mm

Spout Ø 15 mm

Armature Ø 27 mm

### Models

 Product
 plumbing no.
 Description

 5010
 743469.534
 150-350 mm

 5010
 743469.554
 300-550 mm

5010

See more variants in the price list.

For Frostline clutch box