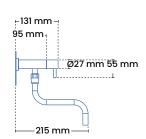

### **Product dimensions**

Connection 15 mm or ½"

Luminaire center distance 153 mm

Back plate H-B 240 x 105 mm

Spout Ø 15 mm

Armature Ø 27 mm