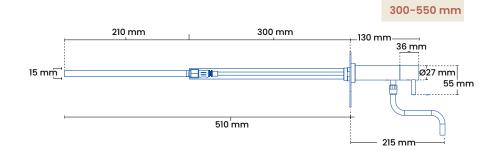

### **Product dimensions**

Connection 15 mm or ½"

Luminaire center distance 153 mm

Back plate H-B 240 x 105 mm

Spout Ø 15 mm

Armature Ø 27 mm

### Models

 Product
 plumbing no.
 Description

 5010
 743469.534
 150-350 mm

 5010
 743469.554
 300-550 mm

5010

See more variants in the price list.

For Frostline clutch box