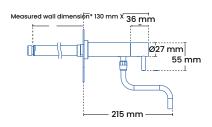

### **Product dimensions**

Connection 15 mm or ½"

Luminaire center distance 153 mm

Back plate H-B 240 x 105 mm

Spout Ø 15 mm

Armature Ø 27 mm