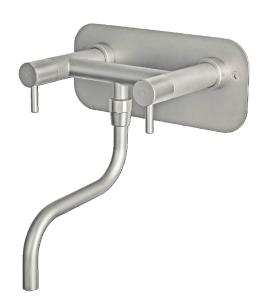

# EQI WALL-HANGED KITCHEN LAMP

Use your outdoor kitchen all year round with the frost-free and wall-mounted outdoor kitchen faucet from the EQI series with cold and hot water.

The s-shaped spout has an elegant and light expression. The fixture is made of solid, glass-blown stainless steel, so it is suitable for outdoor use.

## EQI WALL-HANGED KITCHEN LAMP

Frostline is manufactured in Denmark and today has more than 25 years of experience. We offer a wide range of frost-free outdoor products in beautiful design, high quality and with great functionality. The fixture works by emptying the water after use, so you can use your outdoor kitchen all year round. Our products do not require the use of electricity to ensure frost-freeness, and are made of stainless steel, so environmentally friendly in every way. The fitting has two handles, so you can choose the temperature you need.