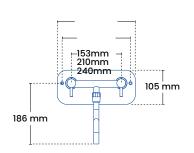

### **Product dimensions**

Connection 15 mm or ½"

Luminaire center distance 153 mm

Back plate H-B 240 x 105 mm

Spout Ø 15 mm

Armature Ø 27 mm