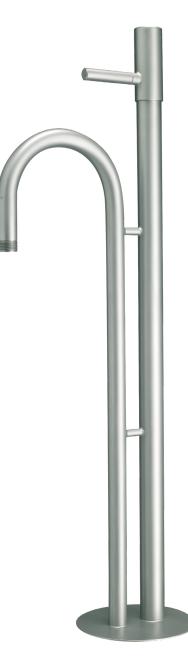

## DUO COMMERCIAL

Duo commercial is a frost-free solution in an exclusive and timeless design. This model is developed for places with a need for a powerful water supply, which makes it suitable for outdoor areas such as parks, golf courses and urban spaces. The product in peened stainless steel is prepared for a hose to be mounted on the spout. The water post is also drinking water approved.

The water tap works by a self-draining mechanical valve empties the water tap after use, ensuring fresh water all year round. Our products do not require use of electricity to ensure frost-free, and made in stainless steel – and is therefor environmentally friendly in every way. The one handle grip provides a simple operation and good comfort. The product is delivered complete with a well.