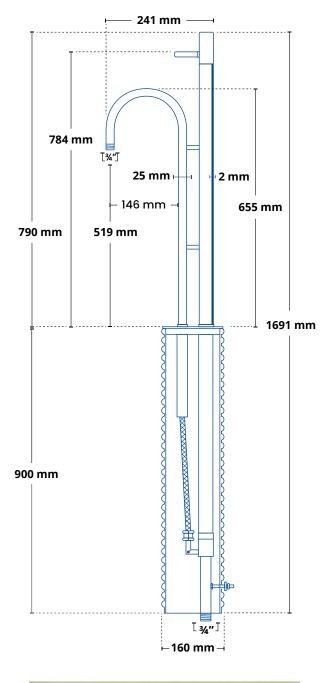

## We recommend

It is recommended to use supply water pipes of PEM pipes of 25mm or larger.

| Specification                                                                                                            | S                                                    |
|--------------------------------------------------------------------------------------------------------------------------|------------------------------------------------------|
| Installation<br>Tap height<br>Tap depth<br>Stand height<br>Grip height<br>Nozzle height<br>Connection<br>Hose connection | 495 mm<br>146 mm<br>795 mm<br>715 mm<br>655 mm<br>¾″ |
| Product dimension<br>Total height<br>Total width<br>Well<br>Dimension<br>Thickness                                       | 1695 mm<br>241 mm<br>D160 x 900 mm<br>D25 mm<br>2 mm |
| Packaging<br>Dimension<br>Weight                                                                                         | 184x20x30 cm<br>10 kg, complete w. well              |
| Frostline valve<br>Capacity<br>O-rings                                                                                   | 37-45 I/min. at 2-4 bar<br>8x3mm - NBR shore 70      |
| ModelsProductVVSno.F152743480.2                                                                                          | <b>Description</b><br>44 Duo Commercial              |
| OptionalProductVVSno.F520743489.9                                                                                        | <b>Description</b><br>36 Blocking tube for Duo       |