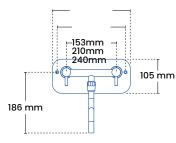

## **Specifications**

| Product dimensions<br>Connection<br>Luminaire center distance<br>Back plate H-B<br>Spout<br>Armature |                                                 | 15 mm or ½″<br>153 mm<br>240 x 105 mm<br>Ø 15 mm<br>Ø 27 mm |
|------------------------------------------------------------------------------------------------------|-------------------------------------------------|-------------------------------------------------------------|
| Packaging<br>Measure H-B-D<br>Weight                                                                 |                                                 | 565 x 200 x 85 mm<br>4 kg                                   |
| Frostline valve<br>Capacity<br>O-rings                                                               |                                                 | 23 I/min. 2-6 bars<br>Gasket set 9011                       |
| Models<br>Product<br>5010<br>5010<br>5010                                                            | <b>plumbing no.</b><br>743469.534<br>743469.554 | <b>Description</b><br>150-350 mm<br>300-550 mm              |
| See more variants in the price list.                                                                 |                                                 |                                                             |