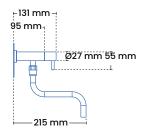

## **Specifications**

| Product dimensions<br>Connection<br>Luminaire center distance<br>Back plate H-B<br>Spout<br>Armature |                                                 | 15 mm or ½″<br>153 mm<br>240 x 105 mm<br>Ø 15 mm<br>Ø 27 mm |
|------------------------------------------------------------------------------------------------------|-------------------------------------------------|-------------------------------------------------------------|
| Packaging<br>Measure H-B-D<br>Weight                                                                 |                                                 | 565 x 200 x 85 mm<br>4 kg                                   |
| Frostline valve<br>Capacity<br>O-rings                                                               |                                                 | 23 I/min. 2-6 bars<br>Gasket set 9011                       |
| Models<br>Product<br>5010<br>5010<br>5010                                                            | <b>plumbing no.</b><br>743469.534<br>743469.554 | <b>Description</b><br>150-350 mm<br>300-550 mm              |
| See more variants in the price list.                                                                 |                                                 |                                                             |