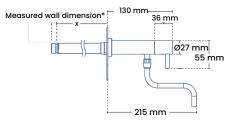

## **Specifications**

| Product dimensions<br>Connection<br>Luminaire center distance<br>Back plate H-B<br>Spout<br>Armature |                                                 | 15 mm or ½″<br>153 mm<br>240 x 105 mm<br>Ø 15 mm<br>Ø 27 mm |
|------------------------------------------------------------------------------------------------------|-------------------------------------------------|-------------------------------------------------------------|
| Packaging<br>Measure H-B-D<br>Weight                                                                 |                                                 | 565 x 200 x 85 mm<br>4 kg                                   |
| Frostline valve<br>Capacity<br>O-rings                                                               |                                                 | 23 I/min. 2-6 bars<br>Gasket set 9011                       |
| Models<br>Product<br>5010<br>5010<br>5010                                                            | <b>plumbing no.</b><br>743469.534<br>743469.554 | <b>Description</b><br>150-350 mm<br>300-550 mm              |
| See more variants in the price list.                                                                 |                                                 |                                                             |