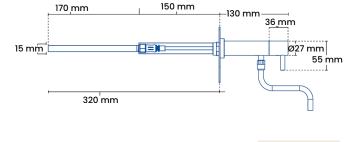

## **Specifications**

| Product dimensions<br>Connection<br>Luminaire center distance<br>Back plate H-B<br>Spout<br>Armature |                                                 | 15 mm or ½″<br>153 mm<br>240 x 105 mm<br>Ø 15 mm<br>Ø 27 mm |
|------------------------------------------------------------------------------------------------------|-------------------------------------------------|-------------------------------------------------------------|
| Packaging<br>Measure H-B-D<br>Weight                                                                 |                                                 | 565 x 200 x 85 mm<br>4 kg                                   |
| Frostline valve<br>Capacity<br>O-rings                                                               |                                                 | 23 I/min. 2-6 bars<br>Gasket set 9011                       |
| Models<br>Product<br>5010<br>5010<br>5010                                                            | <b>plumbing no.</b><br>743469.534<br>743469.554 | <b>Description</b><br>150-350 mm<br>300-550 mm              |
| See more variants in the price list.                                                                 |                                                 |                                                             |