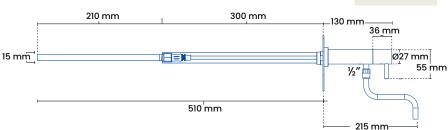

## **Specifications**

| Product dimensions<br>Connection<br>Luminaire center distance<br>Back plate H-B<br>Spout<br>Armature |                                                 | 15 mm or ½″<br>153 mm<br>240 x 105 mm<br>Ø 15 mm<br>Ø 27 mm |
|------------------------------------------------------------------------------------------------------|-------------------------------------------------|-------------------------------------------------------------|
| Packaging<br>Measure H-B-D<br>Weight                                                                 |                                                 | 565 x 200 x 85 mm<br>4 kg                                   |
| Frostline valve<br>Capacity<br>O-rings                                                               |                                                 | 23 I/min. 2-6 bars<br>Gasket set 9011                       |
| Models<br>Product<br>5010<br>5010<br>5010                                                            | <b>plumbing no.</b><br>743469.534<br>743469.554 | <b>Description</b><br>150-350 mm<br>300-550 mm              |
| See more variants in the price list.                                                                 |                                                 |                                                             |