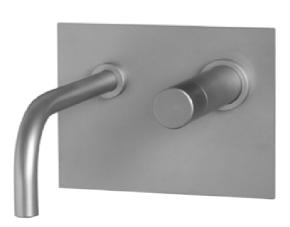

# PRO PUBLIC WALL MOUNTED TAP VALVE

The wall mounted tap from the PRO Public series is suitable for all public places where you need to be able to tap drinking water.

Supplied with the option of the handle as tempo stop, normal push button, classic handle or opening via key. It has an expression that makes it look like a natural part of any facade.

## PRO PUBLIC WALL MOUNTED TAP VALVE

Frostline is manufactured in Denmark and today has more than 25 years of experience. We offer a wide range of frost-free outdoor products in beautiful design, high quality and with great functionality. The tap works by a self-draining mechanical valve emptying the product of water after use, so you can shower all year round. Our products do not require the use of electricity to ensure frost-freeness, and are made of stainless steel, so environmentally friendly in every way.