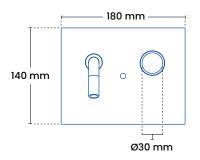

#### **Important!**

For the function, it is important that the pipe which is led through the wall falls 2-3 per mille towards the facade, so that the fixture can be emptied of water.

| Specifications                                                      |                                                                                             |                                        |
|---------------------------------------------------------------------|---------------------------------------------------------------------------------------------|----------------------------------------|
| Installation target Luminaire center distance Back plate Connection |                                                                                             | 153 mm<br>W 180 mm x h 140 mm<br>½"    |
| Product dimensions Total height Total width Tappet Armature         |                                                                                             | 140 mm<br>180 mm<br>Ø 15 mm<br>Ø 27 mm |
| Packaging Measure H-B-D Weight                                      |                                                                                             | 565 x 200 x 85 cm<br>2.5 kg            |
| Frostline valve Capacity O-rings                                    |                                                                                             | 23 I/min. Max 6 bar<br>Gasket set 9010 |
| Models Product 2015 2015 2015 See more vo                           | <b>plumbing no.</b><br>743468.514<br>743468.544<br>743468.574<br>ariants in the price list. | 420 - 460 mm                           |