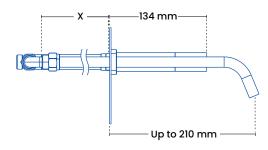

#### **Important!**

For the function, it is important that the pipe which is led through the wall falls 2-3 per mille towards the facade, so that the fixture can be emptied of water.

| Specifications                                                      |                                                                                             |                                        |
|---------------------------------------------------------------------|---------------------------------------------------------------------------------------------|----------------------------------------|
| Installation target Luminaire center distance Back plate Connection |                                                                                             | 153 mm<br>W 180 mm x h 140 mm<br>½"    |
| Product dimensions Total height Total width Tappet Armature         |                                                                                             | 140 mm<br>180 mm<br>Ø 15 mm<br>Ø 27 mm |
| Packaging Measure H-B-D Weight                                      |                                                                                             | 565 x 200 x 85 cm<br>2.5 kg            |
| Frostline valve Capacity O-rings                                    |                                                                                             | 23 I/min. Max 6 bar<br>Gasket set 9010 |
| Models Product 2015 2015 2015 See more vo                           | <b>plumbing no.</b><br>743468.514<br>743468.544<br>743468.574<br>ariants in the price list. | 420 - 460 mm                           |