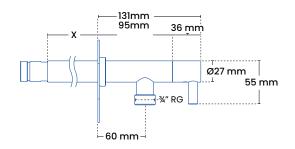

## Important!

For the function, it is important that the pipe which is led through the wall falls at least 3% towards the facade, so that the fixture can be emptied of water.

| Specifications                                                             |                                                                                |                                 |
|----------------------------------------------------------------------------|--------------------------------------------------------------------------------|---------------------------------|
| Installation target Back plate Connection Hose connection                  |                                                                                | W 60 mm H 105 mm<br>%"<br>%"    |
| Product dimensions Total height Total width Jump from front edge to facade |                                                                                | 105 mm<br>60 mm<br>131 mm       |
| Packaging Measure H-B-D Weight                                             |                                                                                | 45 x 80 x 800 mm<br>1.3 kg      |
| Frostline valve Capacity O-rings                                           |                                                                                | 30-40 I/min.<br>Gasket set 9012 |
| Models Product 2070 2070 2070 See more vi                                  | plumbing no.<br>743456.226<br>743456.246<br>743456.266<br>ariants in the price | 600 mm                          |