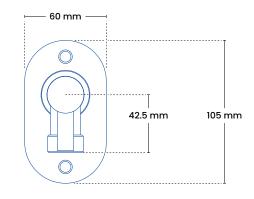

## Important!

For the function, it is important that the pipe which is led through the wall falls at least 3% towards the facade, so that the fixture can be emptied of water.

| Specifications                                                             |                                                                                |                                 |
|----------------------------------------------------------------------------|--------------------------------------------------------------------------------|---------------------------------|
| Installation target Back plate Connection Hose connection                  |                                                                                | W 60 mm H 105 mm<br>%"<br>%"    |
| Product dimensions Total height Total width Jump from front edge to facade |                                                                                | 105 mm<br>60 mm<br>131 mm       |
| Packaging Measure H-B-D Weight                                             |                                                                                | 45 x 80 x 800 mm<br>1.3 kg      |
| Frostline valve Capacity O-rings                                           |                                                                                | 30-40 I/min.<br>Gasket set 9012 |
| Models Product 2070 2070 2070 See more vi                                  | plumbing no.<br>743456.226<br>743456.246<br>743456.266<br>ariants in the price | 600 mm                          |