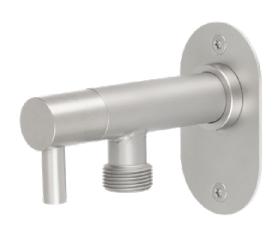

## **PRO WALL VALVE**

With a WALL from the PRO series, you get a frost-free product, created for industrial use where a larger amount of water is needed.

The surface is made of stained stainless steel. Both the connection and the outlet are ¾".

The water dispenser is a handle, which provides simple operation and good comfort.