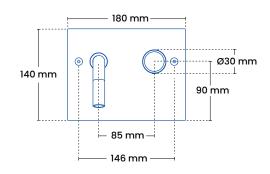

assembled in Denmark. Thus, you are guaranteed a frost-free solution that lasts year after year.

### PRO PUBLIC WALL MOUNTED TAP VALVE

Frostline is manufactured in Denmark and today has more than 25 years of experience. We offer a wide range of frost-free outdoor products in beautiful design, high quality and with great functionality. The tap works by a self-draining mechanical valve emptying the product of water after use, so you can shower all year round. Our products do not require the use of electricity to ensure frost-freeness, and are made of stainless steel, so environmentally friendly in every way.

### Important!

For the function, it is important that the pipe which is led through the wall falls 2-3 per mille towards the facade, so that the fixture can be emptied of water.