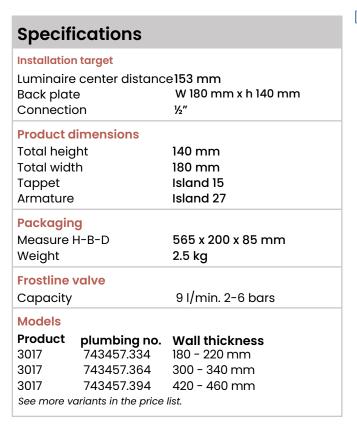

nd assembled in Denmark. Thus, you are guaranteed a frost-free solution that lasts year after year.

### PRO PUBLIC WALL MOUNTED TAP VALVE

Frostline is manufactured in Denmark and today has more than 25 years of experience. We offer a wide range of frost-free outdoor products in beautiful design, high quality and with great functionality. The tap works by a self-draining mechanical valve emptying the product of water after use, so you can shower all year round. Our products do not require the use of electricity to ensure frost-freeness, and are made of stainless steel, so environmentally friendly in every way.

### Important!

For the function, it is important that the pipe which is led through the wall falls 2-3 per mille towards the facade, so that the fixture can be emptied of water.