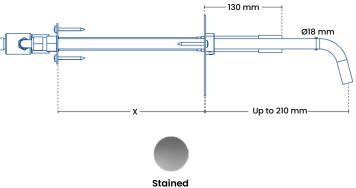

### Important!

For the function, it is important that the pipe which is led through the wall falls 2-3 per mille towards the facade, so that the fixture can be emptied of water.