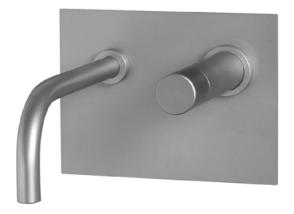

# PRO PUBLIC WALL MOUNTED TAP VALVE

The wall mounted tap from the PRO Public series is suitable for all public places where you need to be able to tap drinking water.

Comes with a handle which is a tempo stop. It has an expression that makes it look like a natural part of any facade.

Produced in solid and stainless steel and subsequently hand assembled in Denmark. Thus, you are guaranteed a frost-free solution that lasts year after year.