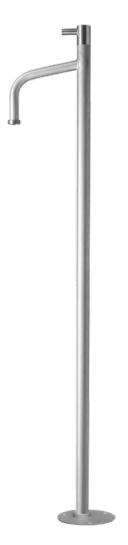

## PRO FREE STANDING WORKING WATER TAP

With a working water tap from the PRO series, you get a frost-free product created for industrial use where a larger amount of water is needed, such as construction sites, industry, production companies and recycling sites.

The surface is made of stained stainless steel and is made of solid stainless steel. Both the connection and the outlet are ¾".

Delivered in well. The tap height is up to 884 mm.

The water stand works by a self-draining mechanical valve emptying the water dispenser of water after use, which ensures fresh water all year round. Our products do not require the use of electricity to ensure frost-freeness, and are made of stainless steel - so environmentally friendly in every way. The water dispenser is one-handle, which provides simple operation and good comfort.