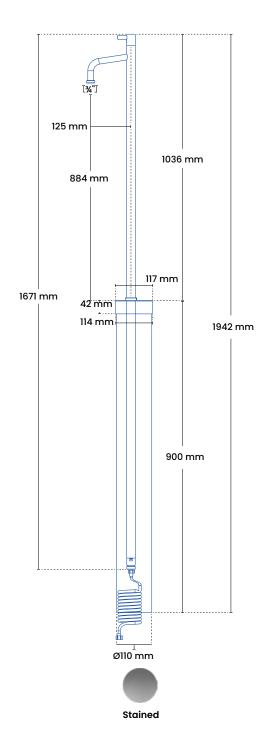

The surface is made of stained stainless steel and is made of solid stainless steel. Both the connection and the outlet are ¾".

Delivered in well. The tap height is up to 884 mm.

#### We recommend

It is recommended to use a supply water line of PEM pipe of 25mm or larger.

| Specifications                                                                                                                 |                                                                                     |
|--------------------------------------------------------------------------------------------------------------------------------|-------------------------------------------------------------------------------------|
| Installation target Stand height Tap height up to Jump riser to spout Well Cover Valve depth in well Connectio Hose connection | 1036 mm<br>884 mm<br>125 mm<br>Ø110 mm x 900 mm<br>117 mm<br>600 mm (minimum)<br>¾" |
| Product dimensions Total height Total width                                                                                    | 1942 mm<br>117 mm                                                                   |
| Packaging<br>Measure H-B-D<br>Weight                                                                                           | 1950 x 220 x 120 mm<br>5.6 kg                                                       |
| Frostline valve Capacity O-rings                                                                                               | 40 I/min. 2-6 bar<br>Gasket set 9012                                                |
| Models Product plumbing no. 4275 743478.306                                                                                    | <b>Description</b><br>Stained stainless steel                                       |