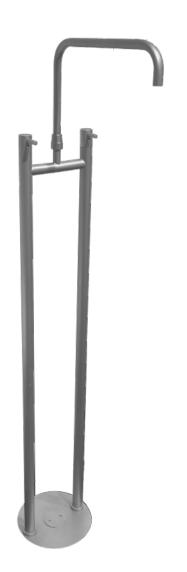

## **EQI FREE STANDING KITCHEN TAP**

Use your outdoor kitchen all year round with the frost-free and free-standing outdoor kitchen tap with cold and hot water from the EQI series. The elegant shapes mean that the solution has a light expression that suits any outdoor kitchen.

The fixture is hand-assembled in Denmark, and produced from solid and stainless materials, so you can enjoy it for many years. Therefore, you simply have to choose whether you prefer a version in solid copper or glass-blown steel.

Note that it can be mounted in any table top, simply by drilling 2 holes in the plate.