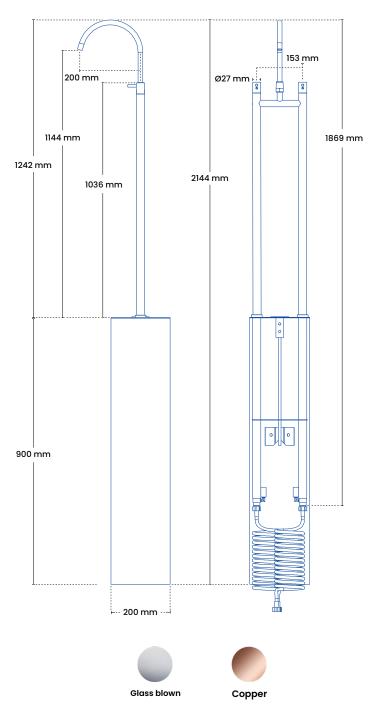

## **Important!**

Frost-free water supply all year round

| Specifications                                                                                                                      |                                                 |                                                                                          |
|-------------------------------------------------------------------------------------------------------------------------------------|-------------------------------------------------|------------------------------------------------------------------------------------------|
| Installation target Stand height Tap height Measure the fixture Center distance Well Valve depth in well Connection Hose connection |                                                 | 1242 mm<br>1150 mm<br>1036 mm<br>153 mm<br>W 200 mm x H 900 mm<br>600 mm (minimum)<br>½" |
| Product dimensions Total height Total width Shower pipe Armature                                                                    |                                                 | 2144 mm<br>200 mm<br>Ø 15 mm<br>Ø 27 mm                                                  |
| Packaging Measure H-B-D Weight                                                                                                      |                                                 | 1950 x 200 x 200 mm<br>15 kg                                                             |
| Frostline valve Capacity O-rings                                                                                                    |                                                 | 23 I/min. 2-6 bars<br>Gasket set 9011                                                    |
| Models<br>Product<br>5042<br>5042                                                                                                   | <b>plumbing no.</b><br>743469.014<br>743469.018 | <b>Description</b> Glass-blown stainless steel Copper                                    |